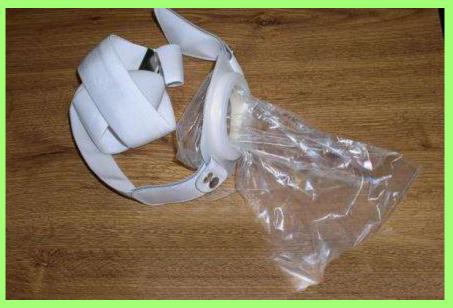

## **Ostomy patient**

"stoma" – in greek "mouth" (figuratively opening)

Ostomy patient disable person who has stoma opening, usually colon, ileus or ureter.

Change of basic physiological functions, uncontrollable amptying in unnatural way with basic need to have ostomy appliances.

## History of ostomy products

Till 1990

Since 1997 are ostomy limits + accesories in law