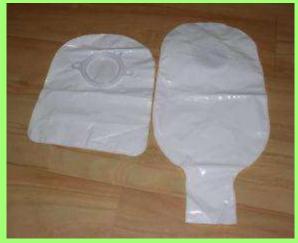

## **Ostomy patient**

"stoma" – in greek "mouth" (figuratively opening)

Ostomy patient disable person who has stoma opening, usually colon, ileus or ureter.

Change of basic physiological functions, uncontrollable amptying in unnatural way with basic need to have ostomy appliances.

## History of ostomy products

Till 1990

Since 1997 are ostomy limits + accesories in law